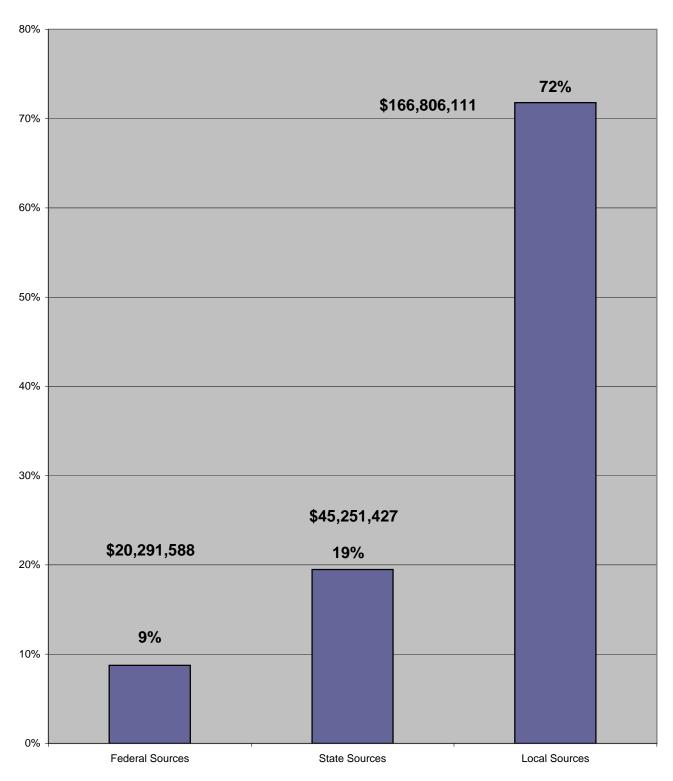

# ALL FUNDS REVENUE SOURCES

# CHARLOTTE COUNT PUBLIC SCHOOLS CONDENSED SUMMARY OF 2007-2008 BUDGET

| ESTIMATED REVENUES                       | GENERAL       | SPECIAL<br>REVENUE | DEBT<br>SERVICE | CAPITAL<br>PROJECTS | INTERNAL<br>SERVICE         | TRUST &<br>AGENCY | TOTAL         |
|------------------------------------------|---------------|--------------------|-----------------|---------------------|-----------------------------|-------------------|---------------|
| Federal Sources                          | \$656,000     | \$19,635,588       | \$0             | \$0                 | \$0                         | \$0               | \$20,291,588  |
| State Sources                            | 39,030,618    | \$99,334           | 584,400         | 5,537,075           |                             |                   | 45,251,427    |
| Local Sources                            | 98,999,503    | \$3,668,350        | 929,004         | 46,312,249          | 16,896,080                  | 925               | 166,806,111   |
|                                          |               |                    |                 |                     |                             |                   |               |
| TOTAL REVENUES                           | \$138,686,121 | \$23,403,272       | \$1,513,404     | \$51,849,324        | \$16,896,080                | \$925             | \$232,349,126 |
| Non-Revenue Sources                      |               | \$27,900,361       |                 |                     |                             |                   | \$27,900,361  |
| Transfers In                             | 4,103,444     | \$38,461,973       | 242,709         | 903,000             |                             |                   | 43,711,126    |
| FUND BALANCES-Beginning of year          | 15,365,129    | \$43,928,644       | 2,355,255       | 51,281,573          | 2,189,175                   | 18,201            | 115,137,977   |
| TOTAL REVENUES AND BALANCES              | \$158,154,694 | \$133,694,250      | \$4,111,368     | \$104,033,897       | \$19,085,255                | \$19,126          | \$419,098,590 |
| ESTIMATED APPROPRIATIONS                 |               |                    |                 |                     |                             |                   |               |
| Instructional                            | \$90,761,979  | \$5,050,536        | \$0             | \$0                 | \$0                         | \$0               | \$95,812,515  |
| Pupil Personnel Services                 | 9,022,231     | 872,283            | ·               | ·                   | ·                           |                   | 9,894,514     |
| Instructional Media Services             | 2,434,235     | 33,751             |                 |                     | 504,536                     |                   | 2,972,522     |
| Instructional & Curriculum               |               |                    |                 |                     |                             |                   |               |
| Development Services                     | 4,129,285     | 2,871,770          |                 |                     |                             |                   | 7,001,055     |
| Instructional Staff Training             | 1,422,907     | 1,768,408          |                 |                     |                             |                   | 3,191,315     |
| Instructional Related Technology         | 469,848       | 0                  |                 |                     |                             |                   | 469,848       |
| Board of Education                       | 656,495       | 0                  |                 |                     |                             |                   | 656,495       |
| General Administration                   | 325,481       | 293,548            |                 |                     |                             |                   | 619,029       |
| School Administration                    | 8,890,050     | 463,666            |                 |                     |                             |                   | 9,353,716     |
| Facilities Acquisition & Construction    |               | 107,835,578        |                 | 54,903,272          |                             |                   | 162,738,850   |
| Fiscal Services                          | 1,097,313     | 24,143             |                 |                     |                             |                   | 1,121,456     |
| Food Services                            |               | 8,544,076          |                 |                     |                             |                   | 8,544,076     |
| Central Services                         | 3,699,469     | 20,366             |                 |                     | 16,630,000                  |                   | 20,349,835    |
| Pupil Transportation Services            | 7,582,823     | 490,181            |                 |                     |                             |                   | 8,073,004     |
| Operation of Plant                       | 14,162,736    | 26,454             |                 |                     |                             |                   | 14,189,190    |
| Maintenance of Plant                     | 4,038,698     |                    |                 |                     |                             |                   | 4,038,698     |
| Administrative Technology Services       | 1,287,929     |                    |                 |                     |                             |                   | 1,287,929     |
| Community Services                       | 678,625       |                    |                 |                     |                             |                   | 678,625       |
| Debt Services                            | 600,000       |                    | 3,758,175       |                     |                             |                   | 4,358,175     |
| TOTAL EXPENDITURES                       | \$151,260,104 | \$128,294,760      | \$3,758,175     | \$54,903,272        | \$17,134,536                | \$0               | \$355,350,847 |
| Transfers Out                            | 5,652         | 485,479            | , -,,           | 43,219,994          | ÷ · · · , · · · · · · , 300 | + -               | 43,711,125    |
| FUND BALANCES- End of year               | 6,888,938     | 4,914,011          | 353,193         | 5,910,631           | 1,950,719                   | 19,126            | 20,036,618    |
| TOTAL EXPENDITURES, TRANSFERS & BALANCES | \$158,154,694 | \$133,694,250      | \$4,111,368     | \$104,033,897       | \$19,085,255                | \$19,126          | \$419,098,590 |