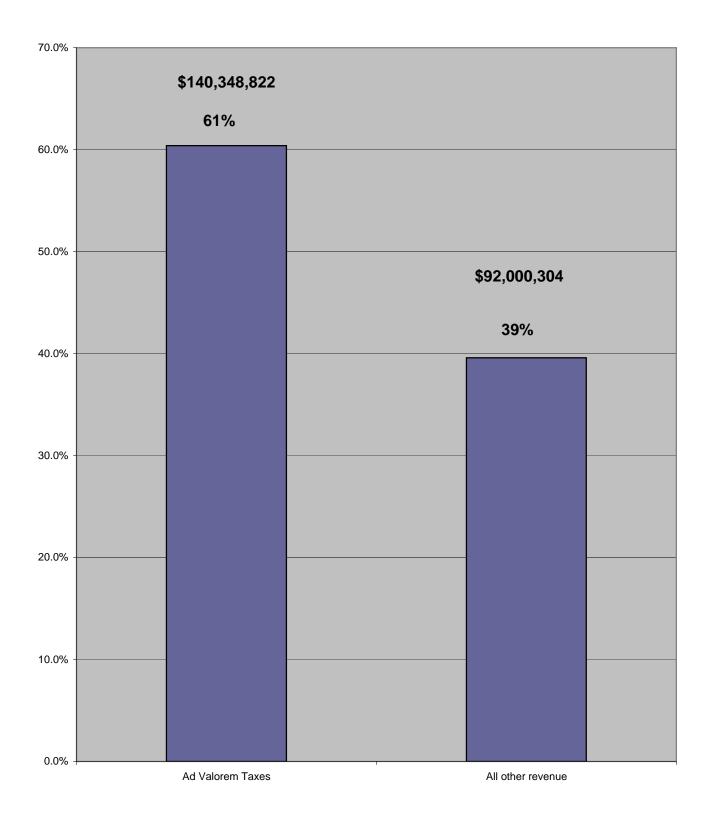

# ALL FUNDS AD VALOREM TAXES AND ALL OTHER REVENUES

# CHARLOTTE COUNT PUBLIC SCHOOLS CONDENSED SUMMARY OF 2007-2008 BUDGET

| ESTIMATED REVENUES                       | GENERAL       | SPECIAL<br>REVENUE | DEBT<br>SERVICE | CAPITAL<br>PROJECTS | INTERNAL<br>SERVICE         | TRUST &<br>AGENCY | TOTAL         |
|------------------------------------------|---------------|--------------------|-----------------|---------------------|-----------------------------|-------------------|---------------|
| Federal Sources                          | \$656,000     | \$19,635,588       | \$0             | \$0                 | \$0                         | \$0               | \$20,291,588  |
| State Sources                            | 39,030,618    | \$99,334           | 584,400         | 5,537,075           |                             |                   | 45,251,427    |
| Local Sources                            | 98,999,503    | \$3,668,350        | 929,004         | 46,312,249          | 16,896,080                  | 925               | 166,806,111   |
|                                          |               |                    |                 |                     |                             |                   |               |
| TOTAL REVENUES                           | \$138,686,121 | \$23,403,272       | \$1,513,404     | \$51,849,324        | \$16,896,080                | \$925             | \$232,349,126 |
| Non-Revenue Sources                      |               | \$27,900,361       |                 |                     |                             |                   | \$27,900,361  |
| Transfers In                             | 4,103,444     | \$38,461,973       | 242,709         | 903,000             |                             |                   | 43,711,126    |
| FUND BALANCES-Beginning of year          | 15,365,129    | \$43,928,644       | 2,355,255       | 51,281,573          | 2,189,175                   | 18,201            | 115,137,977   |
| TOTAL REVENUES AND BALANCES              | \$158,154,694 | \$133,694,250      | \$4,111,368     | \$104,033,897       | \$19,085,255                | \$19,126          | \$419,098,590 |
| ESTIMATED APPROPRIATIONS                 |               |                    |                 |                     |                             |                   |               |
| Instructional                            | \$90,761,979  | \$5,050,536        | \$0             | \$0                 | \$0                         | \$0               | \$95,812,515  |
| Pupil Personnel Services                 | 9,022,231     | 872,283            | ·               | ·                   | ·                           |                   | 9,894,514     |
| Instructional Media Services             | 2,434,235     | 33,751             |                 |                     | 504,536                     |                   | 2,972,522     |
| Instructional & Curriculum               |               |                    |                 |                     |                             |                   |               |
| Development Services                     | 4,129,285     | 2,871,770          |                 |                     |                             |                   | 7,001,055     |
| Instructional Staff Training             | 1,422,907     | 1,768,408          |                 |                     |                             |                   | 3,191,315     |
| Instructional Related Technology         | 469,848       | 0                  |                 |                     |                             |                   | 469,848       |
| Board of Education                       | 656,495       | 0                  |                 |                     |                             |                   | 656,495       |
| General Administration                   | 325,481       | 293,548            |                 |                     |                             |                   | 619,029       |
| School Administration                    | 8,890,050     | 463,666            |                 |                     |                             |                   | 9,353,716     |
| Facilities Acquisition & Construction    |               | 107,835,578        |                 | 54,903,272          |                             |                   | 162,738,850   |
| Fiscal Services                          | 1,097,313     | 24,143             |                 |                     |                             |                   | 1,121,456     |
| Food Services                            |               | 8,544,076          |                 |                     |                             |                   | 8,544,076     |
| Central Services                         | 3,699,469     | 20,366             |                 |                     | 16,630,000                  |                   | 20,349,835    |
| Pupil Transportation Services            | 7,582,823     | 490,181            |                 |                     |                             |                   | 8,073,004     |
| Operation of Plant                       | 14,162,736    | 26,454             |                 |                     |                             |                   | 14,189,190    |
| Maintenance of Plant                     | 4,038,698     |                    |                 |                     |                             |                   | 4,038,698     |
| Administrative Technology Services       | 1,287,929     |                    |                 |                     |                             |                   | 1,287,929     |
| Community Services                       | 678,625       |                    |                 |                     |                             |                   | 678,625       |
| Debt Services                            | 600,000       |                    | 3,758,175       |                     |                             |                   | 4,358,175     |
| TOTAL EXPENDITURES                       | \$151,260,104 | \$128,294,760      | \$3,758,175     | \$54,903,272        | \$17,134,536                | \$0               | \$355,350,847 |
| Transfers Out                            | 5,652         | 485,479            | , -,,           | 43,219,994          | ÷ · · · , · · · · · · , 300 | + -               | 43,711,125    |
| FUND BALANCES- End of year               | 6,888,938     | 4,914,011          | 353,193         | 5,910,631           | 1,950,719                   | 19,126            | 20,036,618    |
| TOTAL EXPENDITURES, TRANSFERS & BALANCES | \$158,154,694 | \$133,694,250      | \$4,111,368     | \$104,033,897       | \$19,085,255                | \$19,126          | \$419,098,590 |