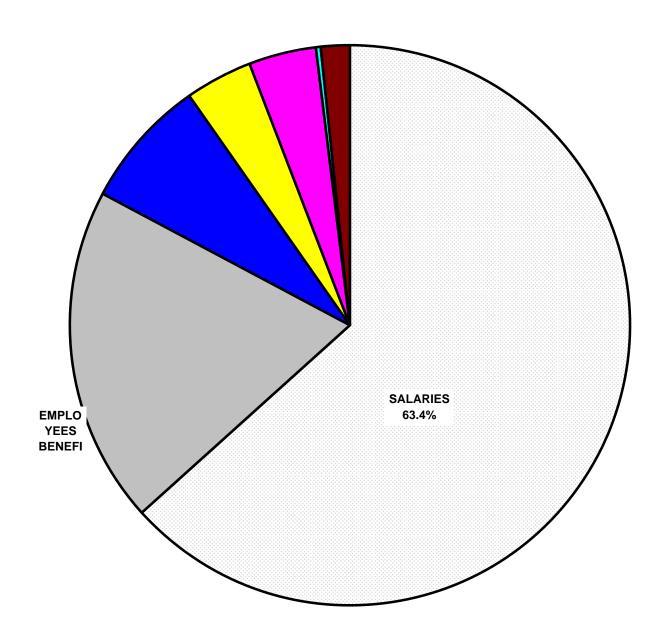

|
|                                                | unweighted full time student  \$7,247.66 \$6,855.27 \$6,077.38 \$5,710.84 \$5,325.11 \$4,993.89 \$4,788.55 \$4,867.72 \$4,702.72 \$4,618.04 \$4,558.38 \$4,445.41 \$4,376.68 |

<sup>\*</sup> Excludes State school recognition awards. In prior years school recognition awards were received in addition to the school funding formula and are therefore not reflected in prior year per student amounts. School recognition awards are granted directly to individual schools, based on performance outcomes, to be used solely at the schools' discretion. Typically, schools have used these funds to provide bonuses to staff.

# GENERAL FUND APPROPRIATIONS BY OBJECT



# GENERAL FUND APPROPRIATIONS BY OBJECT



### GENERAL FUND FUNCTION APPROPRIATIONS BY DECLINING ORDER OF SIZE

2007-2008

Budget Percent of Budget

# PERCENTAGE OF TOTAL CAPITAL PROJECTS FUNDS SOURCES 2007-2008 TOTAL \$104,033,897



# PERCENTAGE OF CAPITAL PROJECTS FUNDS APPROPRIATIONS 2007-2008 TOTAL \$97,220,266



#### **DISTRICT ORGANIZATION AND POLICY**

Public schools in Florida operate within the framework of the Florida School Laws, Chapters 1000-1013, Florida Statutes. Charlotte County Public Schools is a body corporate with the powers and duties specified in Florida Statues 1001.30.

The five School Board members are elected for four-year terms at the November general election from five district school board member residence areas, which are approximately equal in population.