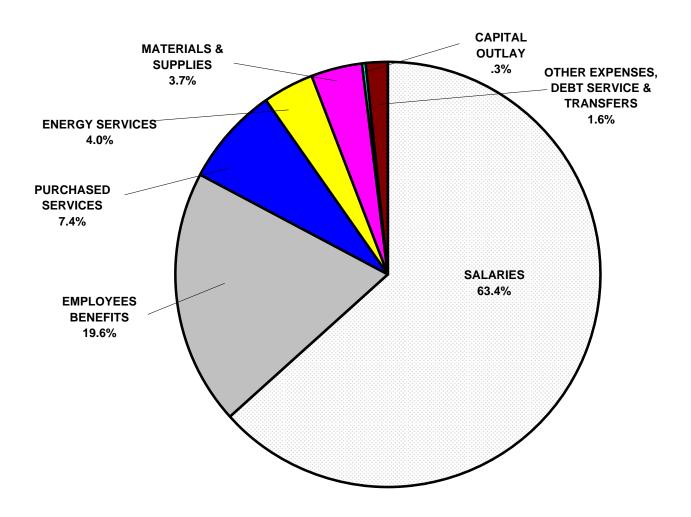

|
|                                                | unweighted full time student  \$7,247.66 \$6,855.27 \$6,077.38 \$5,710.84 \$5,325.11 \$4,993.89 \$4,788.55 \$4,867.72 \$4,702.72 \$4,618.04 \$4,558.38 \$4,445.41 \$4,376.68 |

<sup>\*</sup> Excludes State school recognition awards. In prior years school recognition awards were received in addition to the school funding formula and are therefore not reflected in prior year per student amounts. School recognition awards are granted directly to individual schools, based on performance outcomes, to be used solely at the schools' discretion. Typically, schools have used these funds to provide bonuses to staff.

# GENERAL FUND APPROPRIATIONS BY OBJECT



# GENERAL FUND APPROPRIATIONS BY OBJECT



### GENERAL FUND FUNCTION APPROPRIATIONS BY DECLINING ORDER OF SIZE

2007-2008

Budget Percent of Budget

# PERCENTAGE OF TOTAL CAPITAL PROJECTS FUNDS SOURCES 2007-2008 TOTAL \$104,033,897



# PERCENTAGE OF CAPITAL PROJECTS FUNDS APPROPRIATIONS 2007-2008 TOTAL \$97,220,266



#### **DISTRICT ORGANIZATION AND POLICY**

Public schools in Florida operate within the framework of the Florida School Laws, Chapters 1000-1013, Florida Statutes. Charlotte County Public Schools is a body corporate with the powers and duties specified in Florida Statues 1001.30.

The five School Board members are elected for four-year terms at the November general election from five district school board member residence areas, which are approximately equal in population. Each School Board member is charged with r