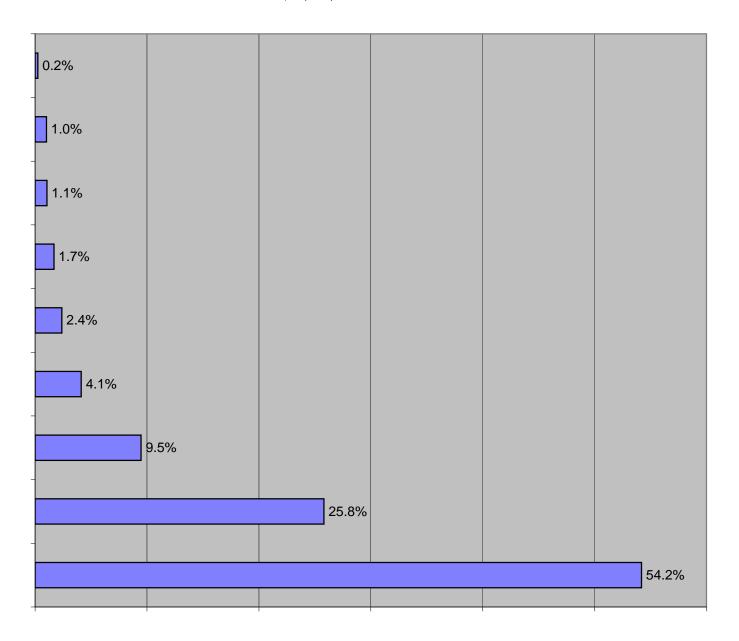

# PERCENTAGE OF CAPITAL PROJECTS FUNDS APPROPRIATIONS 2007-2008 TOTAL \$97,220,266