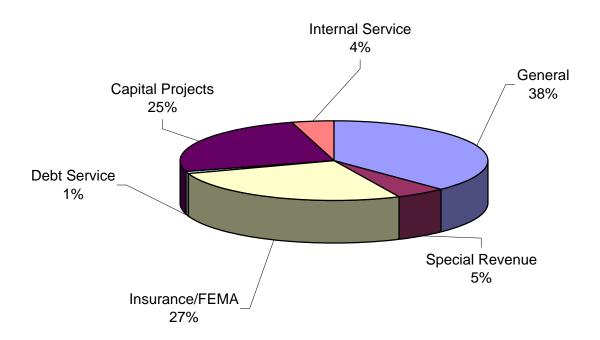

## ALL FUNDS FUND AS A PERCENT OF TOTAL

# CHARLOTTE COUNT PUBLIC SCHOOLS CONDENSED SUMMARY OF 2007-2008 BUDGET

| ESTIMATED REVENUES                       | GENERAL       | SPECIAL<br>REVENUE | DEBT<br>SERVICE | CAPITAL<br>PROJECTS | INTERNAL<br>SERVICE         | TRUST &<br>AGENCY | TOTAL         |
|------------------------------------------|---------------|--------------------|-----------------|---------------------|-----------------------------|-------------------|---------------|
| Federal Sources                          | \$656,000     | \$19,635,588       | \$0             | \$0                 | \$0                         | \$0               | \$20,291,588  |
| State Sources                            | 39,030,618    | \$99,334           | 584,400         | 5,537,075           |                             |                   | 45,251,427    |
| Local Sources                            | 98,999,503    | \$3,668,350        | 929,004         | 46,312,249          | 16,896,080                  | 925               | 166,806,111   |
|                                          |               |                    |                 |                     |                             |                   |               |
| TOTAL REVENUES                           | \$138,686,121 | \$23,403,272       | \$1,513,404     | \$51,849,324        | \$16,896,080                | \$925             | \$232,349,126 |
| Non-Revenue Sources                      |               | \$27,900,361       |                 |                     |                             |                   | \$27,900,361  |
| Transfers In                             | 4,103,444     | \$38,461,973       | 242,709         | 903,000             |                             |                   | 43,711,126    |
| FUND BALANCES-Beginning of year          | 15,365,129    | \$43,928,644       | 2,355,255       | 51,281,573          | 2,189,175                   | 18,201            | 115,137,977   |
| TOTAL REVENUES AND BALANCES              | \$158,154,694 | \$133,694,250      | \$4,111,368     | \$104,033,897       | \$19,085,255                | \$19,126          | \$419,098,590 |
| ESTIMATED APPROPRIATIONS                 |               |                    |                 |                     |                             |                   |               |
| Instructional                            | \$90,761,979  | \$5,050,536        | \$0             | \$0                 | \$0                         | \$0               | \$95,812,515  |
| Pupil Personnel Services                 | 9,022,231     | 872,283            | ·               | ·                   | ·                           |                   | 9,894,514     |
| Instructional Media Services             | 2,434,235     | 33,751             |                 |                     | 504,536                     |                   | 2,972,522     |
| Instructional & Curriculum               |               |                    |                 |                     |                             |                   |               |
| Development Services                     | 4,129,285     | 2,871,770          |                 |                     |                             |                   | 7,001,055     |
| Instructional Staff Training             | 1,422,907     | 1,768,408          |                 |                     |                             |                   | 3,191,315     |
| Instructional Related Technology         | 469,848       | 0                  |                 |                     |                             |                   | 469,848       |
| Board of Education                       | 656,495       | 0                  |                 |                     |                             |                   | 656,495       |
| General Administration                   | 325,481       | 293,548            |                 |                     |                             |                   | 619,029       |
| School Administration                    | 8,890,050     | 463,666            |                 |                     |                             |                   | 9,353,716     |
| Facilities Acquisition & Construction    |               | 107,835,578        |                 | 54,903,272          |                             |                   | 162,738,850   |
| Fiscal Services                          | 1,097,313     | 24,143             |                 |                     |                             |                   | 1,121,456     |
| Food Services                            |               | 8,544,076          |                 |                     |                             |                   | 8,544,076     |
| Central Services                         | 3,699,469     | 20,366             |                 |                     | 16,630,000                  |                   | 20,349,835    |
| Pupil Transportation Services            | 7,582,823     | 490,181            |                 |                     |                             |                   | 8,073,004     |
| Operation of Plant                       | 14,162,736    | 26,454             |                 |                     |                             |                   | 14,189,190    |
| Maintenance of Plant                     | 4,038,698     |                    |                 |                     |                             |                   | 4,038,698     |
| Administrative Technology Services       | 1,287,929     |                    |                 |                     |                             |                   | 1,287,929     |
| Community Services                       | 678,625       |                    |                 |                     |                             |                   | 678,625       |
| Debt Services                            | 600,000       |                    | 3,758,175       |                     |                             |                   | 4,358,175     |
| TOTAL EXPENDITURES                       | \$151,260,104 | \$128,294,760      | \$3,758,175     | \$54,903,272        | \$17,134,536                | \$0               | \$355,350,847 |
| Transfers Out                            | 5,652         | 485,479            | , -,,           | 43,219,994          | ÷ · · · , · · · · · · , 300 | + -               | 43,711,125    |
| FUND BALANCES- End of year               | 6,888,938     | 4,914,011          | 353,193         | 5,910,631           | 1,950,719                   | 19,126            | 20,036,618    |
| TOTAL EXPENDITURES, TRANSFERS & BALANCES | \$158,154,694 | \$133,694,250      | \$4,111,368     | \$104,033,897       | \$19,085,255                | \$19,126          | \$419,098,590 |